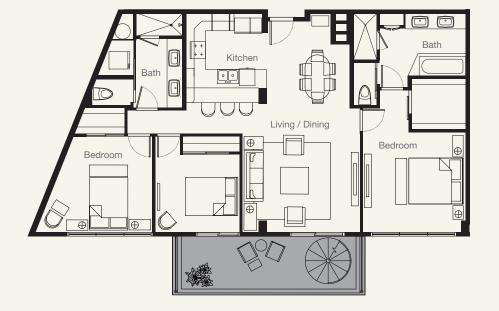

3

Bathroom

2

Parking\*

Interior Sq. Ft.

Lanai Sq. Ft. **208** 

Deck Sq. Ft.

0

Total Sq. Ft.

1,603

3

Bathroom

2

Parking\*

Interior Sq. Ft.

1,407