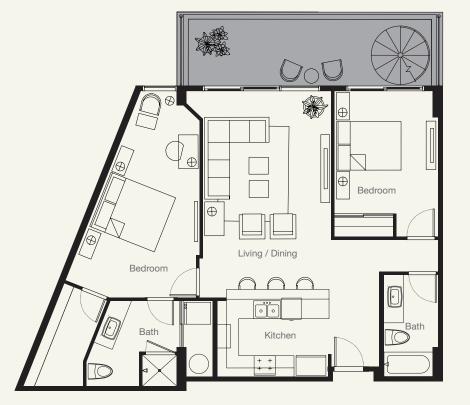

ROOFTOP DECK

1

Bathroom

.

Parking

Interior Sq. Ft. **919** 

263

Lanai Sq. Ft.

Deck Sq. Ft. **750** 

Total Sq. Ft.

INTERIOR

ROOFTOP DECK

Bathroom

3

Parking\*

2

Interior Sq. Ft.

2,000

Lanai Sq. Ft.

0

Deck Sq. Ft.

825

Total Sq. Ft.

2,825