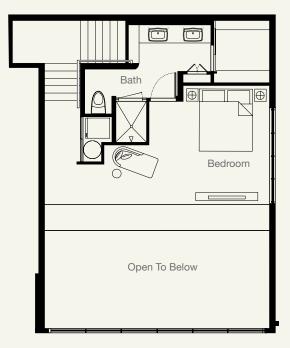

103

Lanai Sq. Ft.

Deck Sq. Ft. **590** 

Total Sq. Ft. **1,568** 

ROOFTOP DECK

4

Bathroom

1

Interior Sq. Ft.

917

Parking

1

Ft.

Lanai Sq. Ft.

112

Dec

Deck Sq. Ft. 545

Total Sq. Ft.

Kitchen Bath Living / Dining  $\oplus$ Bedroom ⊕

INTERIOR

**ROOFTOP DECK** 

2

2

Bathroom