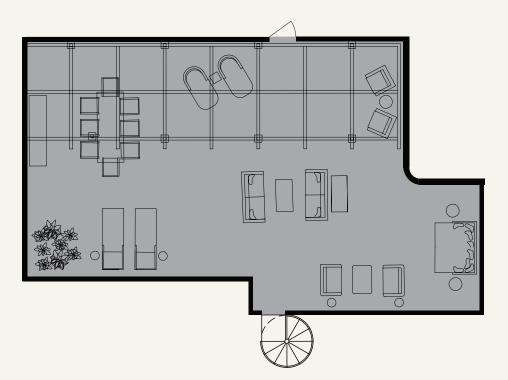

Total Sq. Ft.

1,563

INTERIOR

ROOFTOP DECK

Bathroom

1

Parking

Interior Sq. Ft. **875** 