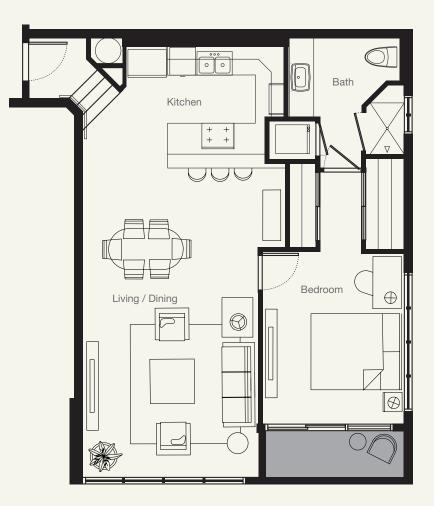

Bathroom 2

Parking

2

Interior Sq. Ft. 1,531 Lanai Sq. Ft.

 $\mathbf{\Omega}$ 

Deck Sq. Ft.

Π

Total Sq. Ft. 1,531