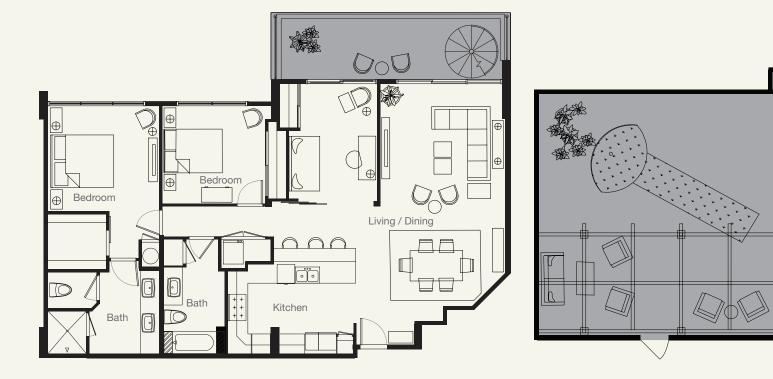

Bathroom 2

Parking

2

Interior Sq. Ft. 1,531 Lanai Sq. Ft.

 $\mathbf{\Omega}$ 

Deck Sq. Ft.

Π

Total Sq. Ft. 1,531

Bathroom

2

Parking\*

2

Interior Sq. Ft.

Lanai Sq. Ft. **64**  Deck Sq. Ft.

326

ı. Ft.

Total Sq. Ft.

1,563

INTERIOR

ROOFTOP DECK

Bathroom

1

Parking

Interior Sq. Ft. **875** 

Deck Sq. Ft. 545

Total Sq. Ft.

Kitchen Bath Living / Dining  $\oplus$ Bedroom ⊕

INTERIOR

**ROOFTOP DECK** 

2

2

Bathroom

Storage Sq. Ft.

۰  $\overline{0}$ Bath  $\oplus$  $\oplus$ Bedroom Bath  $\oplus$  $|\oplus|$ Bedroom ø Flex  $\oplus$  $\oplus$  $\oplus$  $\oplus$  $\oplus$ ++\* + Living / Dining Kitchen 

Bathroom

Interior Sq. Ft.

Lanai Sq. Ft.

121

Deck Sq. Ft.

0

Total Sq. Ft.

1,597

l€  $\oplus$ ⊕  $\bigcirc$ Bedroom  $\oplus$  $\oplus$ Bedroom Living / Dining 0 0 ⊕ Kitchen  $\oplus$ Bedroom Bath Bath

2

4,379

Storage Sq. Ft.

90

Bath  $\oplus$  $\oplus$ Bedroom Bath  $|\oplus|$  $\oplus$ Bedroom ĺØ. Flex D  $\oplus$  $\oplus$  $\oplus$  $\oplus$ Living / Dining Bedroom Kitchen Bath

INTERIOR

ROOFTOP DECK

Bathroom

Interior Sq. Ft. 1,378

Lanai Sq. Ft.

206

Deck Sq. Ft.

0

Total Sq. Ft. 1,584

Kitchen Bath Bath 0 0 Living / Dining  $\oplus$  $\oplus$ Bedroom  $\oplus$  $\oplus$  $\oplus$ Bedroom  $\oplus$  $\bigcirc$ 

3

0

Total Sq. Ft.

Kitchen Bath Bath 0 0 Living / Dining  $\oplus$ Bedroom  $\oplus$ Bedroom Bedroom Œ  $|\oplus$  $\oplus$  $\oplus$ 

2

Bathroom

2

Parking\*

2