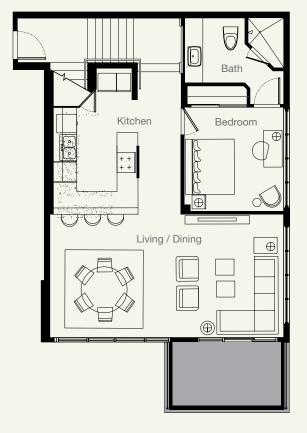

Bathroom 2

Parking

2

Interior Sq. Ft. 1,531 Lanai Sq. Ft.

 $\mathbf{\Omega}$ 

Deck Sq. Ft.

Π

Total Sq. Ft. 1,531

Bathroom

2

Parking\*

2

Interior Sq. Ft.

Lanai Sq. Ft. **64**  Deck Sq. Ft.

326

ı. Ft.