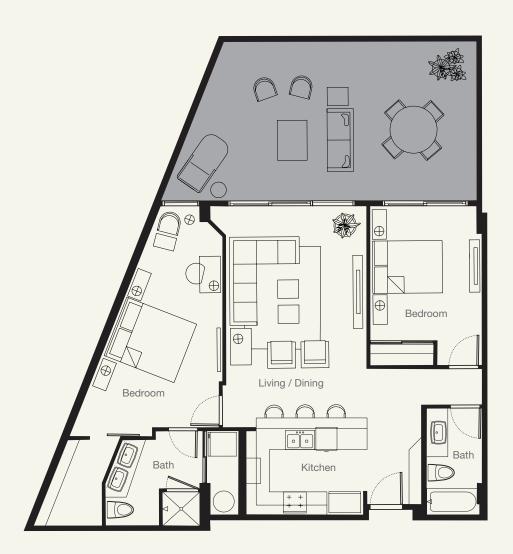

Storage Sq. Ft.

۰  $\overline{0}$ Bath  $\oplus$  $\oplus$ Bedroom Bath  $\oplus$  $|\oplus|$ Bedroom ø Flex  $\oplus$  $\oplus$  $\oplus$  $\oplus$  $\oplus$ ++\* + Living / Dining Kitchen 

Bathroom

Interior Sq. Ft.

Lanai Sq. Ft.

Deck Sq. Ft.

Total Sq. Ft.

 $\oplus$ 

 $\oplus$ 

Living / Dining

Storage Sq. Ft.

3

1,426

0

51

 $\oplus$ 

Bedroom

0

Bath

Kitchen

2

2

Parking

1,831

3,257

The site plan shown here is not drawn to scale and is provided only to identify the relative location of units and common elements of the Project. Actual sizes, layouts and dimensions may vary from what is shown here. Seller does not warrant the accuracy or