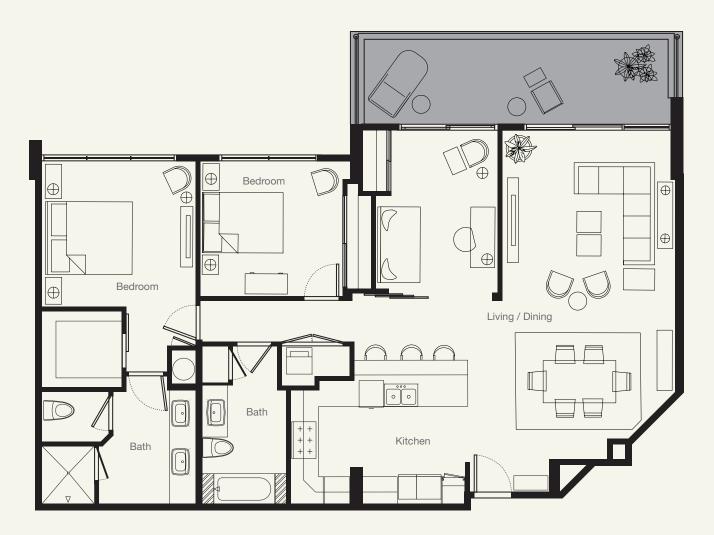

Bathroom 2

Parking

2

Interior Sq. Ft. 1,531 Lanai Sq. Ft.

 $\mathbf{\Omega}$ 

Deck Sq. Ft.

Π

Total Sq. Ft. 1,531

Bathroom

2

Parking\*

2

Interior Sq. Ft.

Lanai Sq. Ft. **64**  Deck Sq. Ft.

326

ı. Ft.

Total Sq. Ft.

1,563

INTERIOR

ROOFTOP DECK

Bathroom

1

Parking

Interior Sq. Ft. **875** 

103

Lanai Sq. Ft.

Deck Sq. Ft. **590** 

Total Sq. Ft. **1,568** 

ROOFTOP DECK

4

Bathroom

1

Interior Sq. Ft.

917

Parking

1

Ft.

Lanai Sq. Ft.

112

Dec

Deck Sq. Ft. 545

Total Sq. Ft.

Kitchen Bath Living / Dining  $\oplus$ Bedroom ⊕

INTERIOR

**ROOFTOP DECK** 

2

2

Bathroom

Parking\*

Interior Sq. Ft. **1,406** 

Lanai Sq. Ft.

64

Deck Sq. Ft.

393

Total Sq. Ft.

1,863