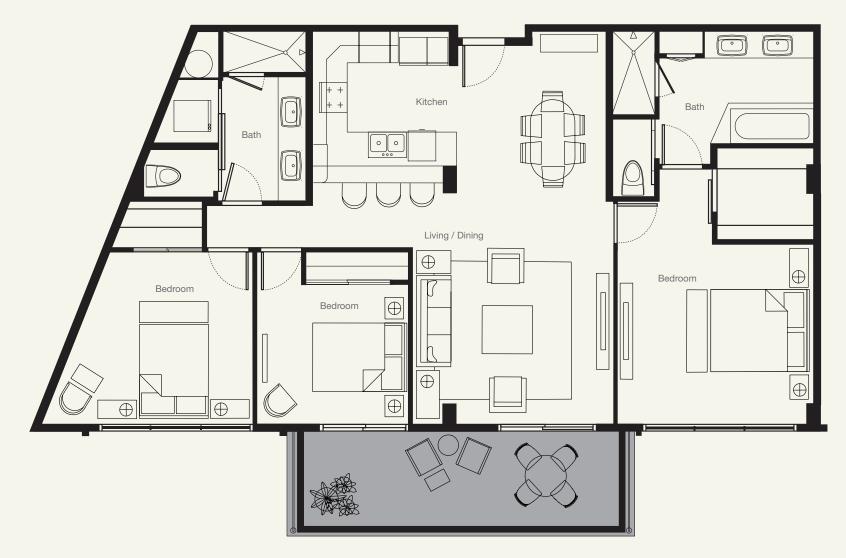

3

Bathroom

2

Parking\*

Interior Sq. Ft.

Lanai Sq. Ft. **208** 

Deck Sq. Ft.

0

Total Sq. Ft.

1,603

3

Bathroom

2

Parking\*

Interior Sq. Ft.

1,407