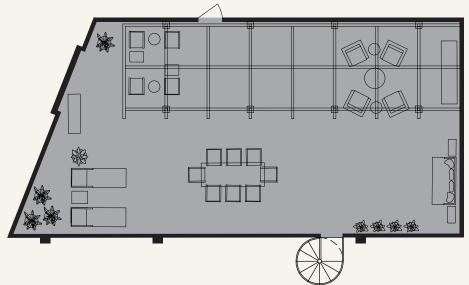

3

Bathroom

2

Parking\*

Interior Sq. Ft.

Lanai Sq. Ft. **208** 

Deck Sq. Ft.

0

Total Sq. Ft.

1,603

3

Bathroom

2

Parking\*

Interior Sq. Ft.

1,407