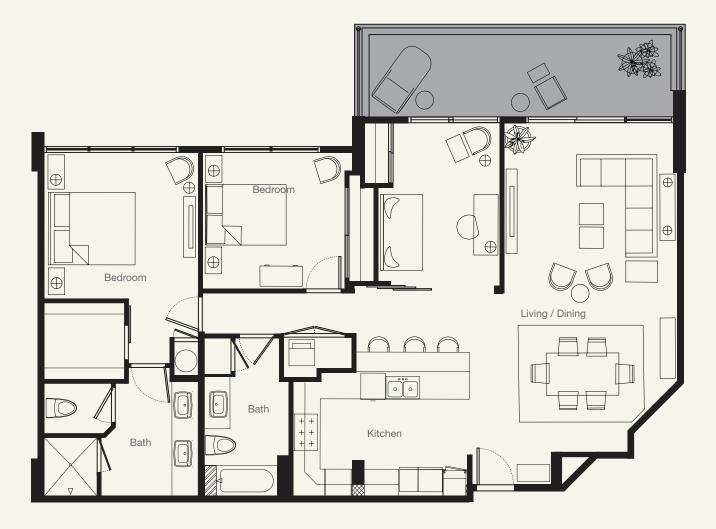

1

Interior Sq. Ft. **845** 

Lanai Sq. Ft. **45**  Deck Sq. Ft.

0

t.

Total Sq. Ft. **890** 

4

Bathroom

1

Parking

1

Interior Sq. Ft.

827

Lanai Sq. Ft.

46

Deck Sq. Ft.

Total Sq. Ft.

0

873

Bathroom

2

Parking\*

Interior Sq. Ft.

Lanai Sq. Ft. **207** 