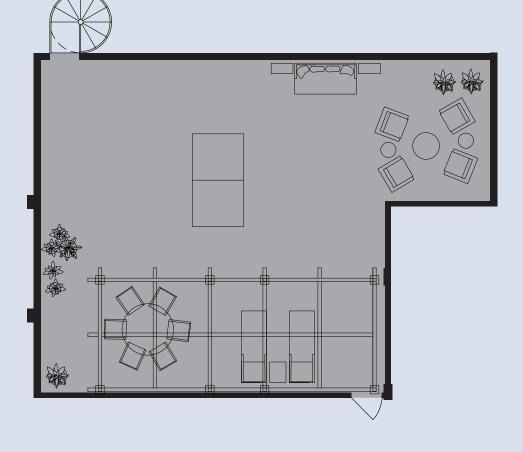

Deck Sq. Ft. 545

Total Sq. Ft.

Kitchen Bath Living / Dining  $\oplus$ Bedroom ⊕

INTERIOR

**ROOFTOP DECK** 

2

2

Bathroom