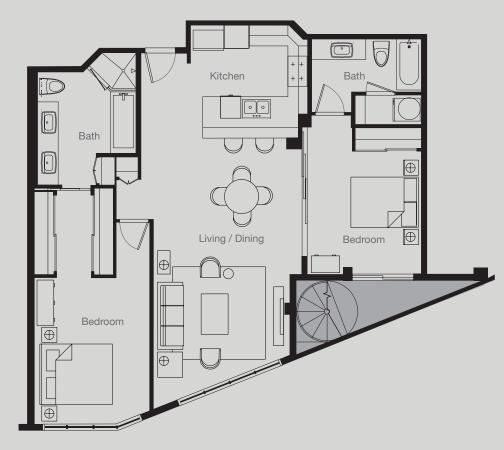

3

Bathroom

2

Parking\*

Interior Sq. Ft.

Lanai Sq. Ft. **208** 

Deck Sq. Ft.

0

Total Sq. Ft.

1,603

3

Bathroom

2

Parking\*

Interior Sq. Ft.

1,407