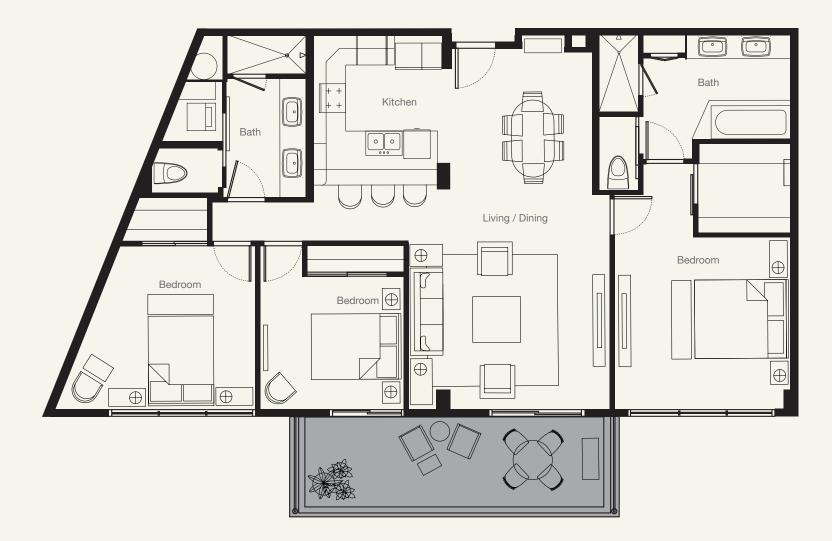

3

Bathroom

2

Parking\*

Interior Sq. Ft.

Lanai Sq. Ft. **208** 

Deck Sq. Ft.

0

Total Sq. Ft.

1,603

3

Bathroom

2

Parking\*

Interior Sq. Ft.

1,407