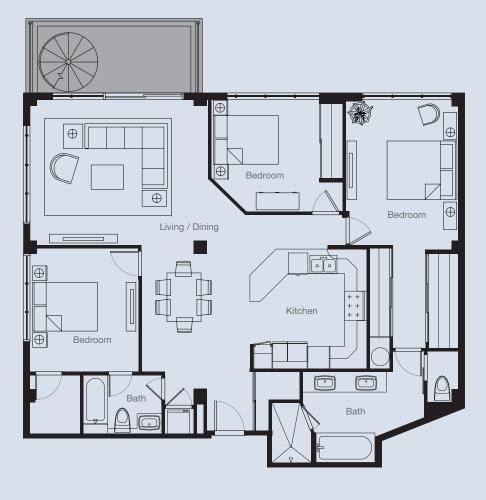

Storage Sq. Ft.

۰  $\overline{0}$ Bath  $\oplus$  $\oplus$ Bedroom Bath  $\oplus$  $|\oplus|$ Bedroom ø Flex  $\oplus$  $\oplus$  $\oplus$  $\oplus$  $\oplus$ ++\* + Living / Dining Kitchen 

Bathroom

Interior Sq. Ft.

Lanai Sq. Ft.

121

Deck Sq. Ft.

0

Total Sq. Ft.

1,597

l€  $\oplus$ ⊕  $\bigcirc$ Bedroom  $\oplus$  $\oplus$ Bedroom Living / Dining 0 0 ⊕ Kitchen  $\oplus$ Bedroom Bath Bath

2

4,379

Storage Sq. Ft.

90

Bath  $\oplus$  $\oplus$ Bedroom Bath  $|\oplus|$  $\oplus$ Bedroom ĺØ. Flex D  $\oplus$  $\oplus$  $\oplus$  $\oplus$ Living / Dining Bedroom Kitchen Bath

INTERIOR

ROOFTOP DECK

Bathroom

0

Total Sq. Ft.

Kitchen Bath Bath 0 0 Living / Dining  $\oplus$ Bedroom  $\oplus$ Bedroom Bedroom Œ  $|\oplus$  $\oplus$  $\oplus$ 

2

Bathroom

2

Parking\*

2