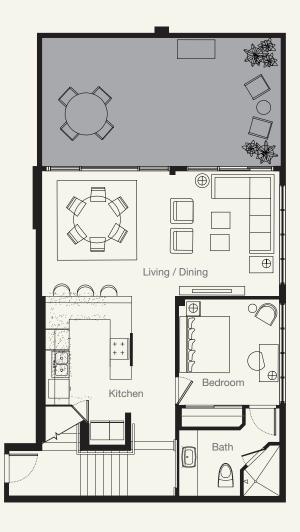

SECOND FLOOR

2

Bathroom

2

.

Parking\*

2

1,333

Interior Sq. Ft.

102

Lanai Sq. Ft.

Deck Sq. Ft.

0

Total Sq. Ft.

FIRST FLOOR

SECOND FLOOR