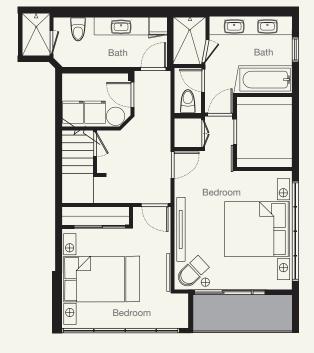

Bathroom 2

Parking

2

Interior Sq. Ft. 1,531 Lanai Sq. Ft.

 $\mathbf{\Omega}$ 

Deck Sq. Ft.

Π

Total Sq. Ft. 1,531

Bathroom

2

Parking\*

2

Interior Sq. Ft.

Lanai Sq. Ft. **64**  Deck Sq. Ft.

326

ı. Ft.

Total Sq. Ft.

1,563

INTERIOR

ROOFTOP DECK

Bathroom

1

Parking

Interior Sq. Ft. **875** 