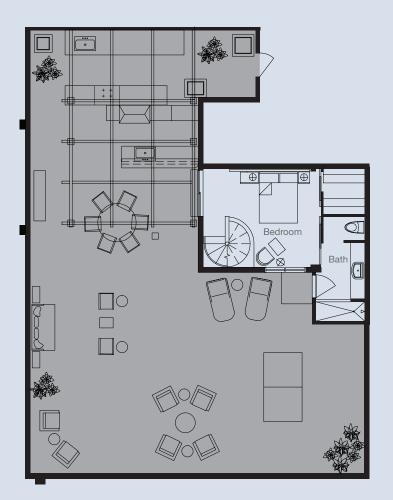

Deck Sq. Ft. 545

Total Sq. Ft.

Kitchen Bath Living / Dining  $\oplus$ Bedroom ⊕

INTERIOR

**ROOFTOP DECK** 

2

2

Bathroom