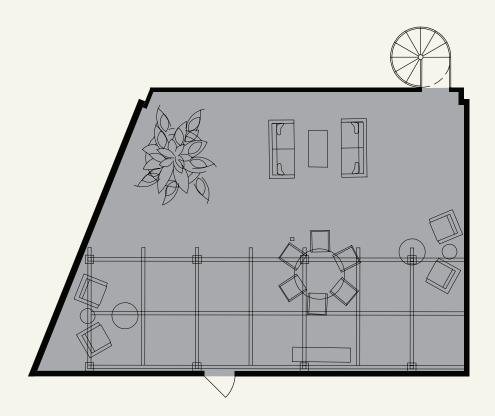

Deck Sq. Ft. 545

Total Sq. Ft.

Kitchen Bath Living / Dining  $\oplus$ Bedroom ⊕

INTERIOR

**ROOFTOP DECK** 

2

2

Bathroom

Storage Sq. Ft.

۰  $\overline{0}$ Bath  $\oplus$  $\oplus$ Bedroom Bath  $\oplus$  $|\oplus|$ Bedroom ø Flex  $\oplus$  $\oplus$  $\oplus$  $\oplus$  $\oplus$ ++\* + Living / Dining Kitchen 

Bathroom

Interior Sq. Ft.

Lanai Sq. Ft.

121

Deck Sq. Ft.

0

Total Sq. Ft.

1,597

l€  $\oplus$ ⊕  $\bigcirc$ Bedroom  $\oplus$  $\oplus$ Bedroom Living / Dining 0 0 ⊕ Kitchen  $\oplus$ Bedroom Bath Bath

2

4,379

Storage Sq. Ft.

90

Bath  $\oplus$  $\oplus$ Bedroom Bath  $|\oplus|$  $\oplus$ Bedroom ĺØ. Flex D  $\oplus$  $\oplus$  $\oplus$  $\oplus$ Living / Dining Bedroom Kitchen Bath

INTERIOR

ROOFTOP DECK

Bathroom

Interior Sq. Ft. 1,378

Lanai Sq. Ft.

206

Deck Sq. Ft.

0

Total Sq. Ft. 1,584

Kitchen Bath Bath 0 0 Living / Dining  $\oplus$  $\oplus$ Bedroom  $\oplus$  $\oplus$  $\oplus$ Bedroom  $\oplus$  $\bigcirc$ 

3

0

Total Sq. Ft.

Kitchen Bath Bath 0 0 Living / Dining  $\oplus$ Bedroom  $\oplus$ Bedroom Bedroom Œ  $|\oplus$  $\oplus$  $\oplus$ 

2

Bathroom

2

Parking\*

2