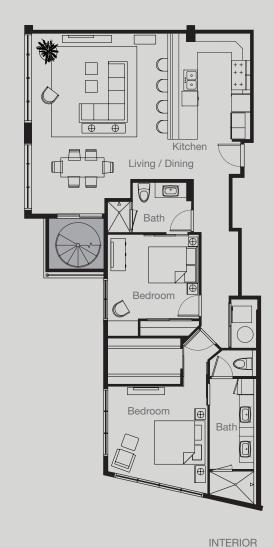

Deck Sq. Ft. 545

Total Sq. Ft.

Kitchen Bath Living / Dining  $\oplus$ Bedroom ⊕

INTERIOR

**ROOFTOP DECK** 

2

2

Bathroom