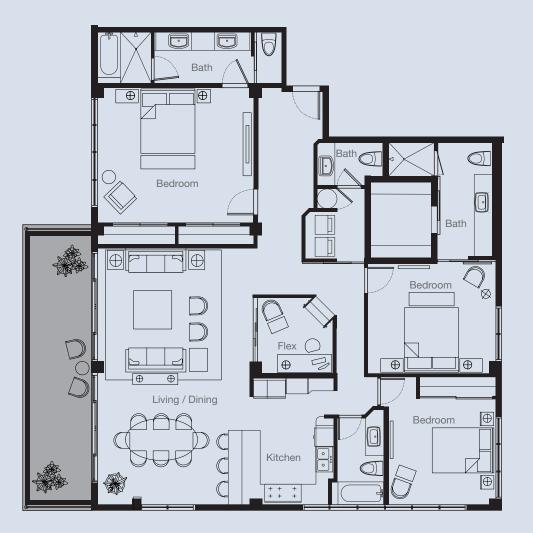

Storage Sq. Ft.

۰  $\overline{0}$ Bath  $\oplus$  $\oplus$ Bedroom Bath  $\oplus$  $|\oplus|$ Bedroom ø Flex  $\oplus$  $\oplus$  $\oplus$  $\oplus$  $\oplus$ ++\* + Living / Dining Kitchen 

Bathroom

Interior Sq. Ft.

Lanai Sq. Ft.

Deck Sq. Ft.

Total Sq. Ft.

 $\oplus$ 

 $\oplus$ 

Living / Dining

Storage Sq. Ft.

3

1,426

0

51

 $\oplus$ 

Bedroom

0

Bath

Kitchen

2

2

Parking

1,831

3,257

The site plan shown here is not drawn to scale and is provided only to identify the relative location of units and common elements of the Project. Actual sizes, layouts and dimensions may vary from what is shown here. Seller does not warrant the accuracy or