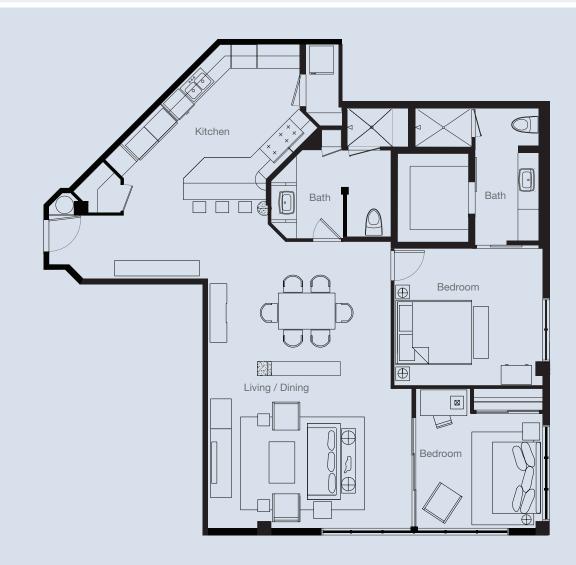

Storage Sq. Ft.

۰  $\overline{0}$ Bath  $\oplus$  $\oplus$ Bedroom Bath  $\oplus$  $|\oplus|$ Bedroom ø Flex  $\oplus$  $\oplus$  $\oplus$  $\oplus$  $\oplus$ ++\* + Living / Dining Kitchen 

Bathroom

Interior Sq. Ft.

Lanai Sq. Ft.

Deck Sq. Ft.

Total Sq. Ft.

 $\oplus$ 

 $\oplus$ 

Living / Dining

Storage Sq. Ft.

3

1,426

0

51

 $\oplus$ 

Bedroom

0

Bath

Kitchen

2

2

Parking

1,831

3,257

The site plan shown here is not drawn to scale and is provided only to identify the relative location of units and common elements of the Project. Actual sizes, layouts and dimensions may vary from what is shown here. Seller does not warrant the accuracy or

Bedroom

Bath

 $\oplus$ 

completeness of this site plan or the information contained herein and reserves the right to change the site plan at any time.

 $\oplus$ 

2

Parking\* 2

2