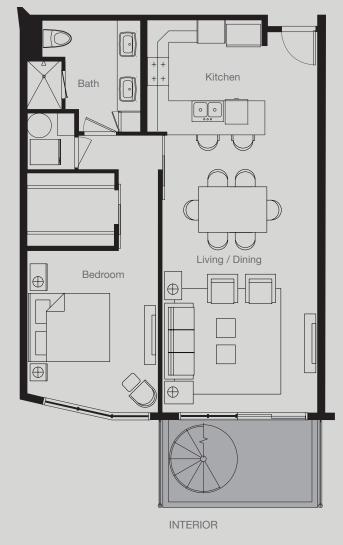

1

Interior Sq. Ft. **845** 

Lanai Sq. Ft. **45**  Deck Sq. Ft.

0

t.

Total Sq. Ft. **890** 

4

Bathroom