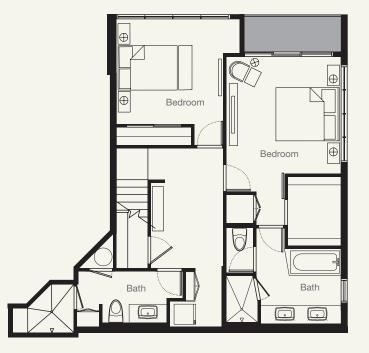

Bathroom 2

Parking

2

Interior Sq. Ft. 1,531 Lanai Sq. Ft.

 $\mathbf{\Omega}$ 

Deck Sq. Ft.

Π

Total Sq. Ft. 1,531

Bathroom

2

Parking\*

2

Interior Sq. Ft.

Lanai Sq. Ft. **64**  Deck Sq. Ft.

326

ı. Ft.

Total Sq. Ft.

1,563

INTERIOR

ROOFTOP DECK

Bathroom

1

Parking

Interior Sq. Ft. **875** 