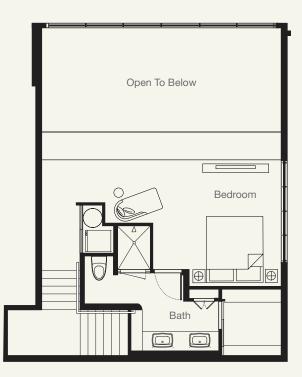

SECOND FLOOR

2

Bathroom

2

.

Parking\*

2

1,333

Interior Sq. Ft.

102

Lanai Sq. Ft.

Deck Sq. Ft.

0

Total Sq. Ft.

FIRST FLOOR

SECOND FLOOR