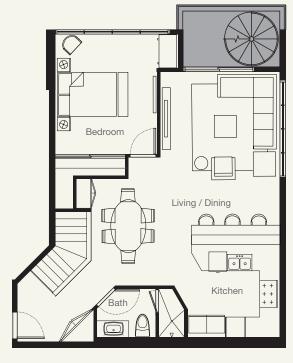

103

Lanai Sq. Ft.

Deck Sq. Ft. **590** 

Total Sq. Ft. **1,568** 

ROOFTOP DECK

4

Bathroom

1

Interior Sq. Ft.

917

Parking

1

Ft.

Lanai Sq. Ft.

112

Dec

Deck Sq. Ft. 545

Total Sq. Ft.

Kitchen Bath Living / Dining  $\oplus$ Bedroom ⊕

INTERIOR

**ROOFTOP DECK** 

2

2

Bathroom