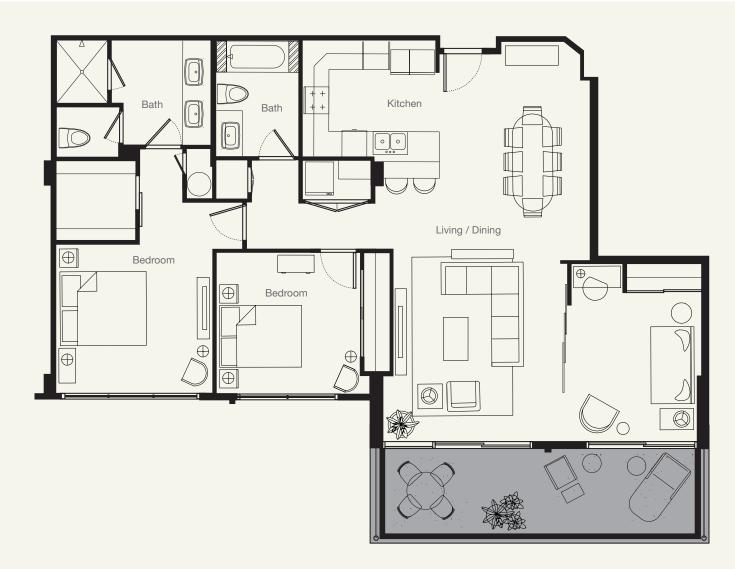

Interior Sq. Ft.

2,000

Lanai Sq. Ft.

0

Deck Sq. Ft.

825

Total Sq. Ft.

2,825

Storage Sq. Ft.

۰  $\overline{0}$ Bath  $\oplus$  $\oplus$ Bedroom Bath  $\oplus$  $|\oplus|$ Bedroom ø Flex  $\oplus$  $\oplus$  $\oplus$  $\oplus$  $\oplus$ ++\* + Living / Dining Kitchen 

Bathroom

Interior Sq. Ft.

Lanai Sq. Ft.

Deck Sq. Ft.

Total Sq. Ft.

 $\oplus$ 

 $\oplus$ 

Living / Dining

Storage Sq. Ft.

3

1,426

0

51

 $\oplus$ 

Bedroom

0

Bath

Kitchen

2

2

Parking

1,831

3,257

The site plan shown here is not drawn to scale and is provided only to identify the relative location of units and common elements of the Project. Actual sizes, layouts and dimensions may vary from what is shown here. Seller does not warrant the accuracy or