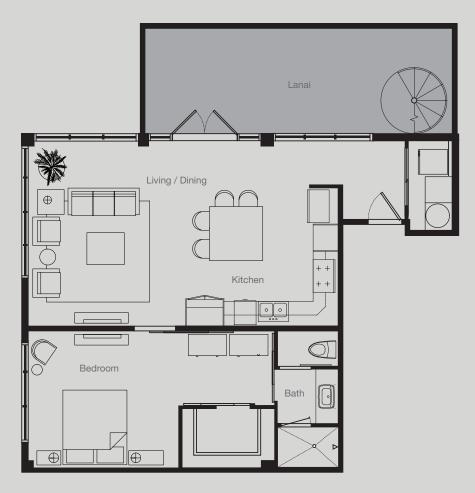

Bathroom 2

Parking

2

Interior Sq. Ft. 1,531 Lanai Sq. Ft.

 $\mathbf{\Omega}$ 

Deck Sq. Ft.

Π

Total Sq. Ft. 1,531

Bathroom

2

Parking\*

2

Interior Sq. Ft.

Lanai Sq. Ft. **64**  Deck Sq. Ft.

326

ı. Ft.

Total Sq. Ft.

1,563

INTERIOR

ROOFTOP DECK

Bathroom

1

Parking

Interior Sq. Ft. **875** 