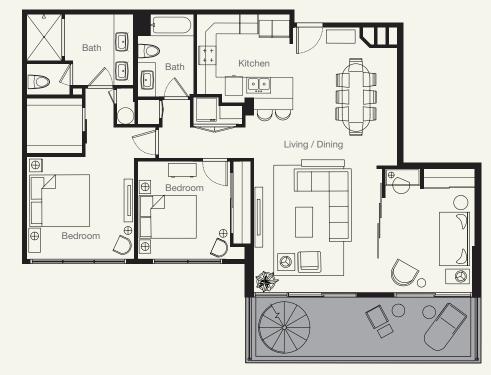

Bathroom 2

Parking

2

Interior Sq. Ft. 1,531 Lanai Sq. Ft.

 $\mathbf{\Omega}$ 

Deck Sq. Ft.

Π

Total Sq. Ft. 1,531

Bathroom

2

Parking\*

2

Interior Sq. Ft.

Lanai Sq. Ft. **64**  Deck Sq. Ft.

326

ı. Ft.

Total Sq. Ft.

1,563

INTERIOR

ROOFTOP DECK

Bathroom

1

Parking

Interior Sq. Ft. **875** 