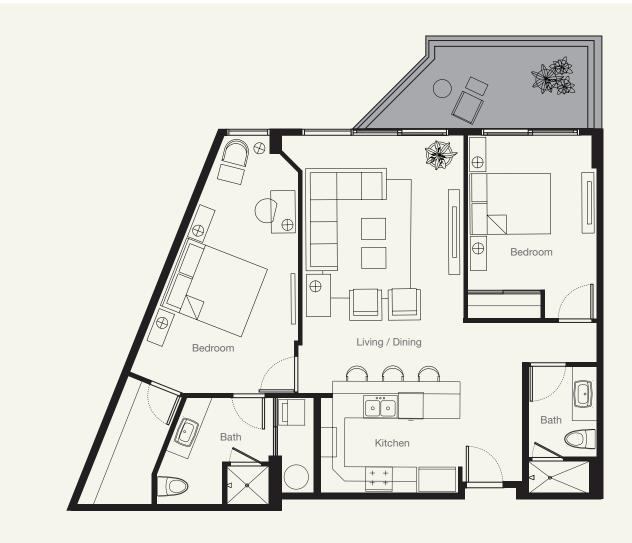

Bathroom 2

Parking

2

Interior Sq. Ft. 1,531 Lanai Sq. Ft.

 $\mathbf{\Omega}$ 

Deck Sq. Ft.

Π

Total Sq. Ft. 1,531

Bathroom

2

Parking\*

2

Interior Sq. Ft.

Lanai Sq. Ft. **64**  Deck Sq. Ft.

326

ı. Ft.

Total Sq. Ft.

1,563

INTERIOR

ROOFTOP DECK

Bathroom

1

Parking

Interior Sq. Ft. **875** 

103

Lanai Sq. Ft.

Deck Sq. Ft. **590** 

Total Sq. Ft. **1,568** 

ROOFTOP DECK

4

Bathroom

1