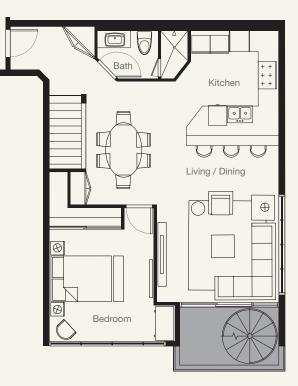

103

Lanai Sq. Ft.

Deck Sq. Ft. **590** 

Total Sq. Ft. **1,568** 

ROOFTOP DECK

4

Bathroom

1

Interior Sq. Ft.

917

Parking

1

Ft.

Lanai Sq. Ft.

112

Dec

Deck Sq. Ft. 545

Total Sq. Ft.

Kitchen Bath Living / Dining  $\oplus$ Bedroom ⊕

INTERIOR

**ROOFTOP DECK** 

2

2

Bathroom