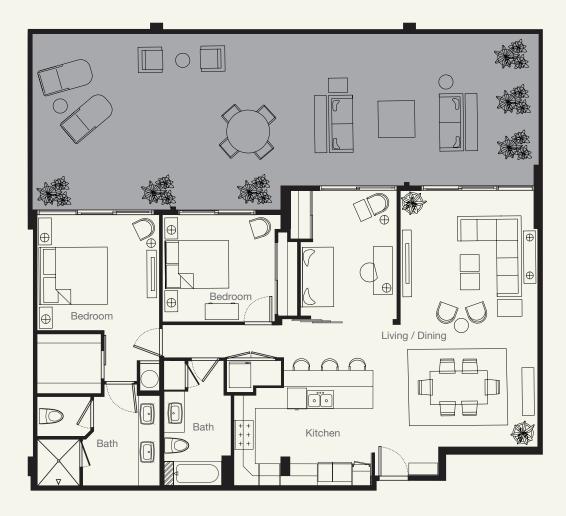

Bathroom

2

Parking

Interior Sq. Ft. **1,469** 

Lanai Sq. Ft.

Deck Sq. Ft.

875

Total Sq. Ft. **2,344** 